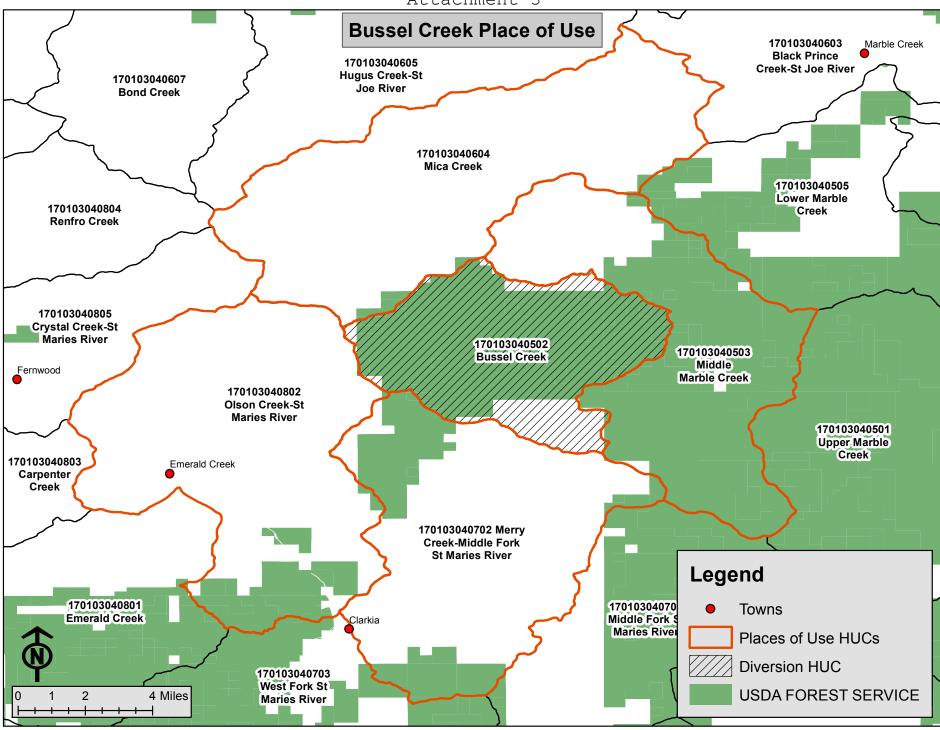

the purposes of the Organic Administration Act of 1897.

National Forest System Land in Bussel Creek subwatershed (HUC12 170103040502), Mica PLACE OF USE:

Creek subwatershed (HUC12 170103040604), Middle Marble Creek subwatershed (HUC12 170103040503), Merry Creek-Middle Fork St. Maries River subwatershed (HUC12

170103040702) and Olson Creek-St. Maries River (HUC12 170103040802).

See Attachment 3.